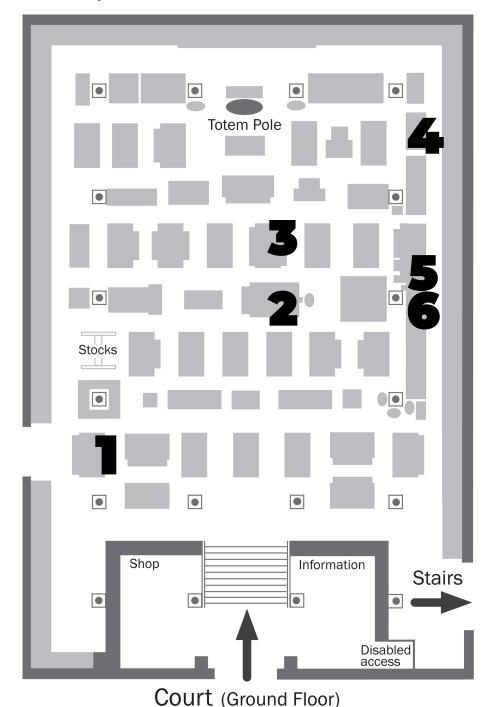

## WHAT'S IN OUR DRAWERS?

We've been tidying our drawers and we'd love to show them to you!

Follow the map and can you find these objects hidden in our drawers?

Wooden Tortoise

**2** Two handmade Flower bookmarks