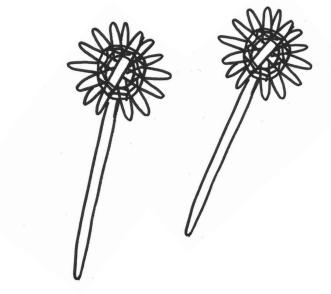

"The very best"
Pikachu Whistle

Brass Moon Charm (look for "S Europe")

Doll made from

Harvest Corn

Ancient Egyptian Blue
"Shabti" figure

(look for "Egypt, Sudan and Algiers")

P.S: You might need to look down quite low to find our drawers!