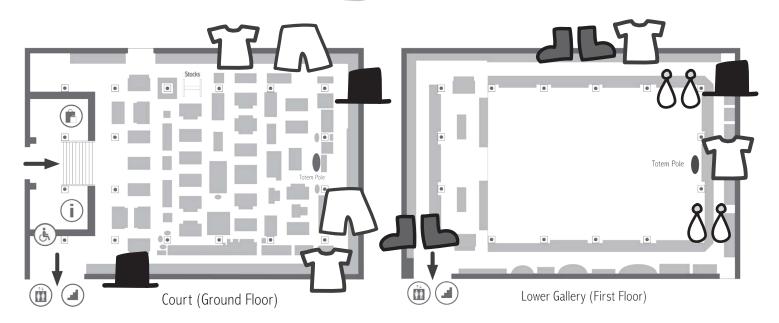

## Top to Toe

The Pitt Rivers Museum is full of things to wear and to decorate yourself with - like headdresses, clothes, jewellery, footwear and body decoration.

Look in these places for them. Why not chat about them? Here are some ideas:

on your head — on your body

on your legs on your feet

as decoration  $\delta\delta$ 

What's it made from?

How would it feel to wear this? Would it be soft, scratchy, heavy, warm?

> Pretend you are wearing this - how would you walk?